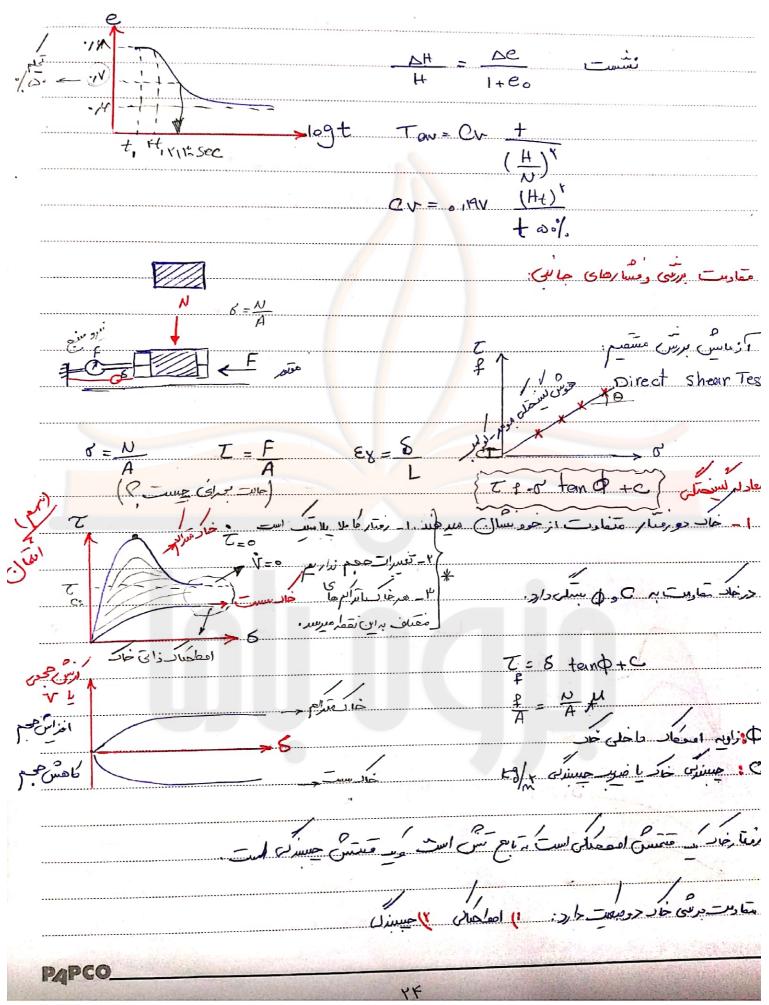

Subject : Date مش مسرد ا e T) توسم اوند ( تعلیم) اس آنون TTT-Cv = ULL (00) 00 t  $(H_t)^{Y}$ H Ħ 01 = N Su AH H 0 **`**#+ eo H بعلسي ui/ Tay 0. 20% 0,19V 90 % 100 0 41 67 7 1º Jr P4PCO t=410AY ٢٣

| Subject: |  |
|----------|--|
| Date     |  |

Scanned by CamScanner

| Subject : |  |
|-----------|--|
| Date      |  |

مرانی کفت مر شود . برمه اتساع (دلایان) سفر سود سکل RPic افزار محصم مسارى درجه اعادون للد العلمان ذاي خاب C حاهداف عجم بدهند واعد استعد مراس P توت دای مترس ان اس مورداند م همیند دار مد معم مسخص مستدر ای آزماس. Siens بیک ایس مشج داخل خارد رو Ę, 1-, 1C,Q) يردهاع . 1  $\exists (C, \mathcal{P})$ TP= & tan & peak + C Pearle Cf=dtandes tes ۲- با اخرایس منس معادیر حداسرو ۲۰۶ اخرایس مر ما بد -----5.5. G,XI - 01 PAPCO. YD