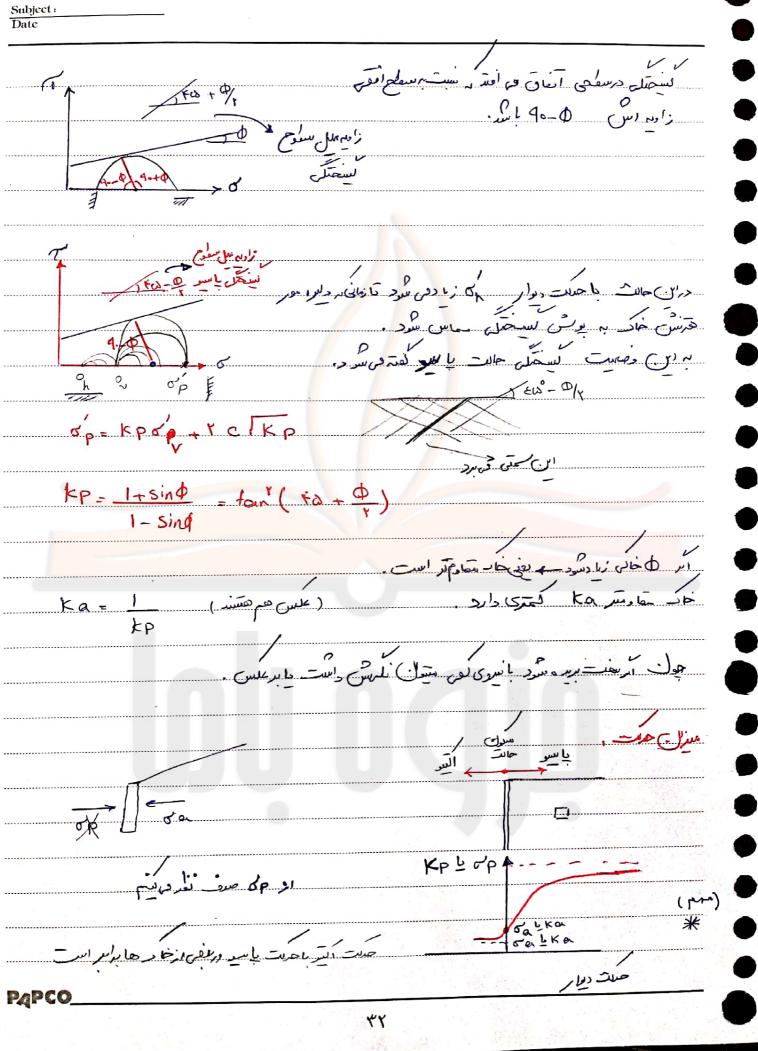

Scanned by CamScanner

العاريرد ... ( مقادمت مرسى خال) ی مسل رجانتی از تقریک الاس فسا جانني رجاب حقراست ؟ مداس حرجات مسار ماسم برابراست با 28 = ٢ Ey. 0 1 Ex=0  $\frac{\xi_{\chi}}{E} = \frac{\sigma_{\chi}}{E} = \frac{\gamma \sigma_{\vartheta}}{E} = \frac{\gamma \sigma_{\vartheta}}{E}$ في مركز مسط فق مفين ارتس عامم باسد ، 5x=dy = Kor p = our = K o KOV V KOV 20 E E E  $k - \nu k - \gamma = 0 \Rightarrow k = \frac{\nu}{1 - \nu}$ Ko = 1 - Sin q' Jacky's Eque PAPCO ro

Scanned by CamScanner

Subjecti Date مسیر) . / . سال) گر آنو در مقل زیر ایست and is idea (رجوب Plap سحرد هير ج 6 Le ! 1 الحار وريس sie, .......  $\phi = (\psi + \phi_{cs})$ corn ( and sen au Pro Cr= Cs SC CC - تفوذ نيرى (ناكرر والى رايس توضع دهد) <u>منام معامل من نسل منو نسبد ·</u> DAPCO