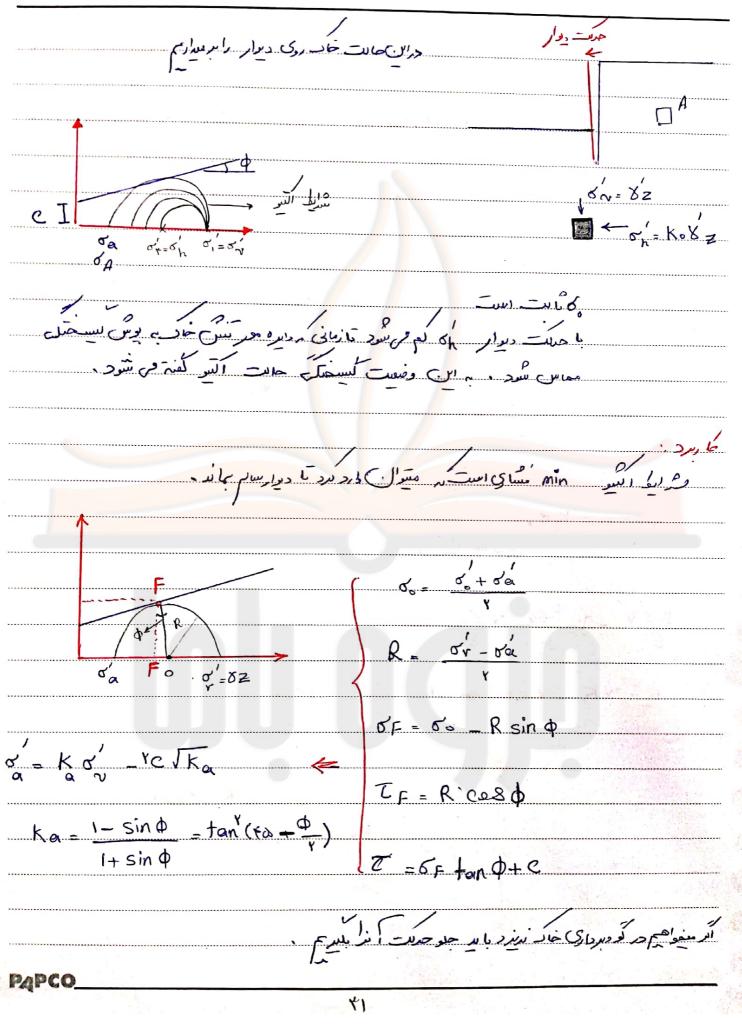

Scanned by CamScanner

العاريرد ... ( مقادمت مرسى خال) ی مسل رجانتی از تقریک الاس فسا جانني رجاب حقراست ؟ مداس حرجات مسار ماسم برابراست با 28 = ٢ Ey. 0 1 Ex=0  $\frac{\xi_{\chi}}{E} = \frac{\sigma_{\chi}}{E} = \frac{\gamma \sigma_{\vartheta}}{E} = \frac{\gamma \sigma_{\vartheta}}{E}$ في مركز مسط فق مفين ارتس عامم باسد ، 5x=dy = Kor p = our = K o KOV V KOV 20 E E E  $k - \nu k - \gamma = 0 \Rightarrow k = \frac{\nu}{1 - \nu}$ Ko = 1 - Sin q' Jacky's Eque PAPCO ro

Scanned by CamScanner

Subjecti Date مسیر) . / . سال) گر آنو در مقل زیر ایست and is idea (رجوب Plap سحرد هير ج 6 Le ! 1 الحار وريس sie, .......  $\phi = (\psi + \phi_{cs})$ corn ( and sen au Pro Cr= Cs SC CC - تفوذ نيرى (ناكرر والى رايس توضع دهد) <u>منام معامل من نسل منو نسبد ·</u> DAPCO