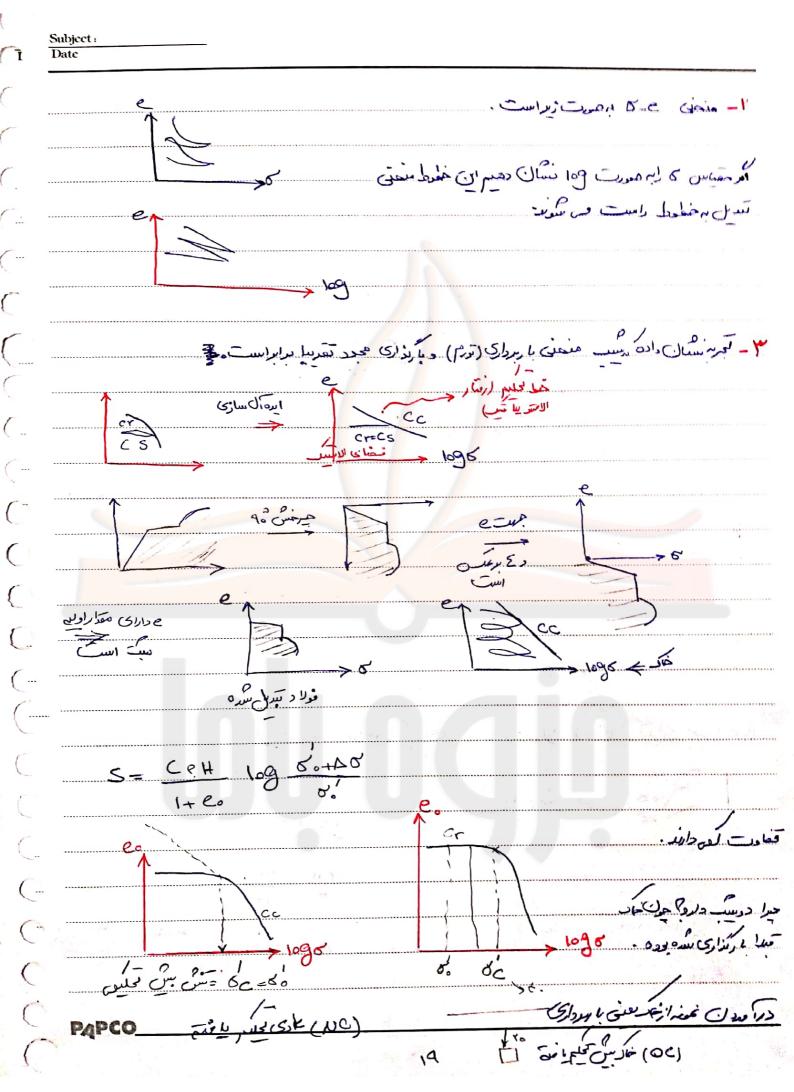

Scanned by CamScanner

50 S= CcH + PQ 109 90 8=6 CsH 0.400 5= og.d 0,700 BH 50 5 (Cslog 1+eo logg 5.+05 бс 60 مرای مما مرد معر S (Y لعطم وسم man land and ( and de J in sag anona jus U 8=1,0 +1mm (SC) 0 4m لايمين ازارها NP J tIm TCCH) 8=4 8 =11 +1m" تمليم عفايك رس اس J lo M Ssat = + f/m" لقيه خار ما سب الى طال Ì (GM) 8=11AD Hme CS=0100 dc= to Hant eo=014 Λm 2 بشيتك بار  $C_{E} = oit \qquad G_{r} = A \times 10^{-20} \text{ m/month}$ **APCO** 

4