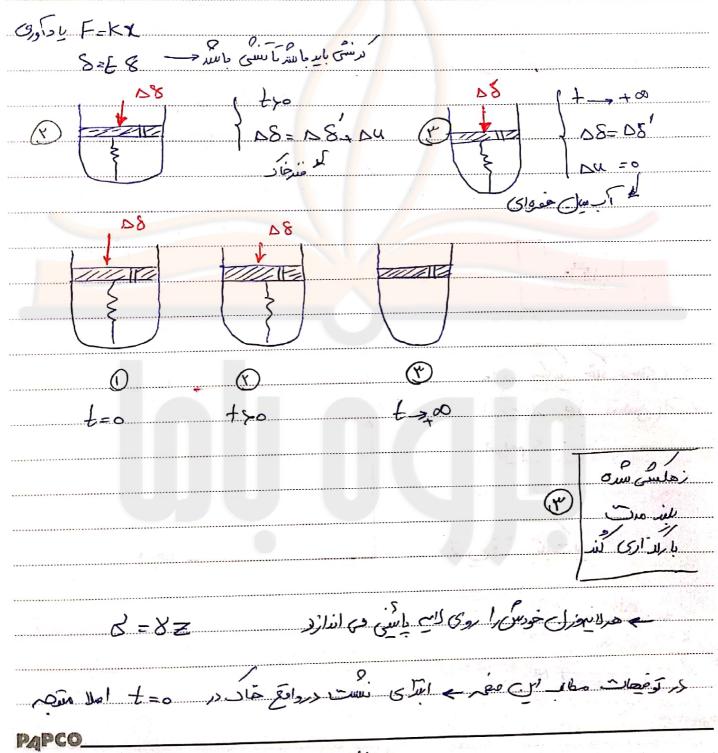

ست نه شودو نهمد ، باری بر آن وارد سدن ( zx = 6 و = 24) \* اجتی ا Control en u= 8w Z + DS ولى *بقداز لدمست* + ) ( زوال ) با خروم آب های میانی حضر های خاک و در از >0) ( D4=0, DG = DG, OG = DZ+ DG) , 4 = Juiz لالالة وك مداسر 2-1110 م جوع، مدد ار ار از از ان اند بر رک مرصت بیستری دارد برای مغلب معدی خاف این مرحد را مسمد راد. يَلَّى دارد. (خاند وتعلى الاست Ů - پير عد Ex=84=0 De 1+eo NH °CO

Scanned by CamScanner

50 S= CcH + PQ 109 90 8=6 CsH 0.400 5= og.d 0,700 BH 50 5 (Cslog 1+eo logg 5.+05 бс 60 مرای مما مرد معر S (Y لعطم وسم man land and ( and de J in sag anona jus U 8=1,0 +1mm (SC) 0 4m لايمين ازارها NP J tIm TCCH) 8=4 8 =11 +1m" تمليم عفايك رس اس J lo M Ssat = + f/m" لقيه خار ما سب الى طال Ì (GM) 8=11AD Hme CS=0100 dc= to Hant eo=014 Λm 2 بشيتك بار  $C_{E} = oit \qquad G_{r} = A \times 10^{-20} \text{ m/month}$ **APCO** 