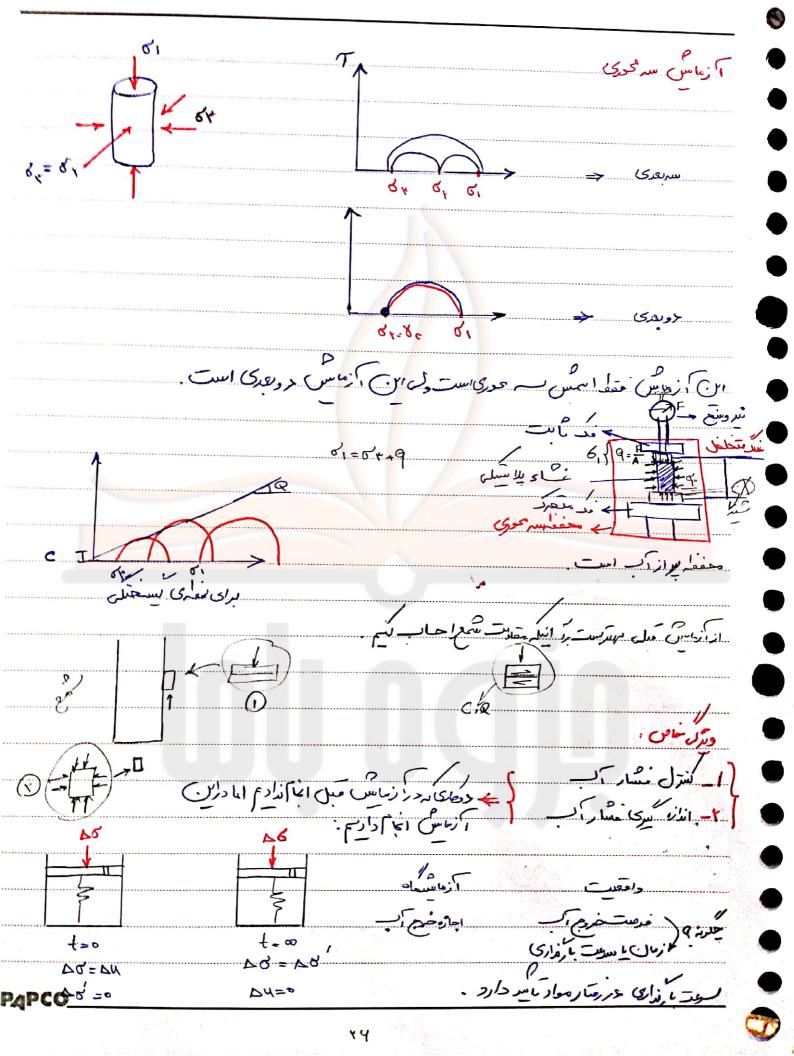

Subject : Date مور ساعت باردزای) بحدي أزماس هاي م x. ا) ) زمان تسلم ملا \_ زمانس ρ ب با ,اذاری نفد Φ ) بالليزنس موثر ul ) ompre (r 2. π, p. 1-- 2 Jan - 2 Ja V ما بذارى للدر بالاس من V - o ۴ ۲ ì (كوكاه مد 1 V.cm K ton K cylmin K cylmin خار سر جري T = ~ tand +>8  $l \sigma' = \delta - u t$ ele \* 1 مواندای روز سواي . PAPCO.

Scanned by CamScanner

العاريرد ... ( مقادمت مرسى خال) ی مسل رجانتی از تقریک الاس فسا جانني رجاب حقراست ؟ مداس حرجات مسار ماسم برابراست با 28 = ٢ Ey. 0 1 Ex=0  $\frac{\xi_{\chi}}{E} = \frac{\sigma_{\chi}}{E} = \frac{\gamma \sigma_{\vartheta}}{E} = \frac{\gamma \sigma_{\vartheta}}{E}$ في مركز مسط فق مفين ارتس عامم باسد ، 5x=dy = Kor p = our = K o KOV V KOV 20 E E E  $k - \nu k - \gamma = 0 \Rightarrow k = \frac{\nu}{1 - \nu}$ Ko = 1 - Sin q' Jacky's Eque PAPCO ro