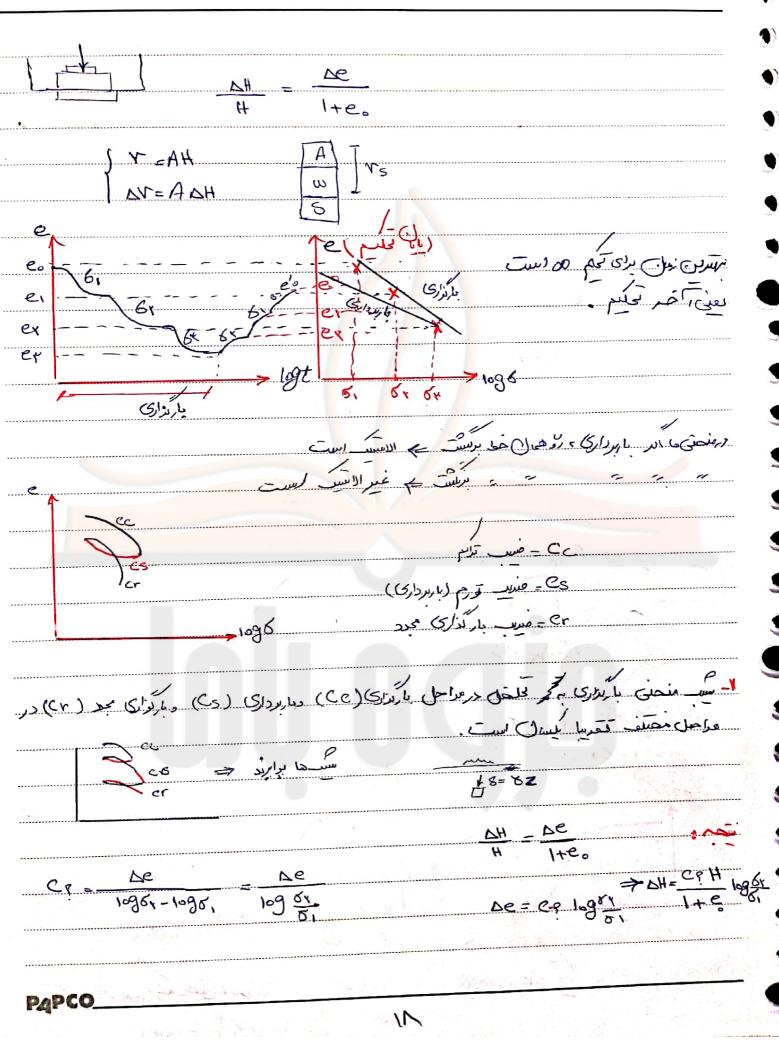

ست نه شودو نهمد ، باری بر آن وارد سدن ( zx = 6 و = 24) \* اجتی ا Control en u= 8w Z + DS ولى *بقداز لدمست* + ) ( زوال ) با خروم آب های میانی حضر های خاک و در از >0) ( D4=0, DG = DG, OG = DZ+ DG) , 4 = Juiz لالالة وك مداسر 2-1110 م جوع، مدد ار ار از از ان اند بر رک مرصت بیستری دارد برای مغلب معدی خاف این مرحد را مسمد راد. يَلَّى دارد. (خاند وتعلى الاست Ů - پير عد Ex=84=0 De 1+eo NH °CO

Scanned by CamScanner

50 S= CcH + PQ 109 90 8=6 CsH 0.400 5= og.d 0,700 BH 50 5 (Cslog 1+eo logg 5.+05 бс 60 مرای مما مرد معر S (Y لعطم وسم man land and ( and de J in sag anona jus U 8=1,0 +1mm (SC) 0 4m لايمين ازارها NP J tIm TCCH) 8=4 8 =11 +1m" تمليم عفايك رس اس J lo M Ssat = + f/m" لقيه خار ما سب الى طال Ì (GM) 8=11AD Hme CS=0100 dc= to Hant eo=014 Λm 2 بشيتك بار  $C_{E} = oit \qquad G_{r} = A \times 10^{-20} \text{ m/month}$ **APCO** 