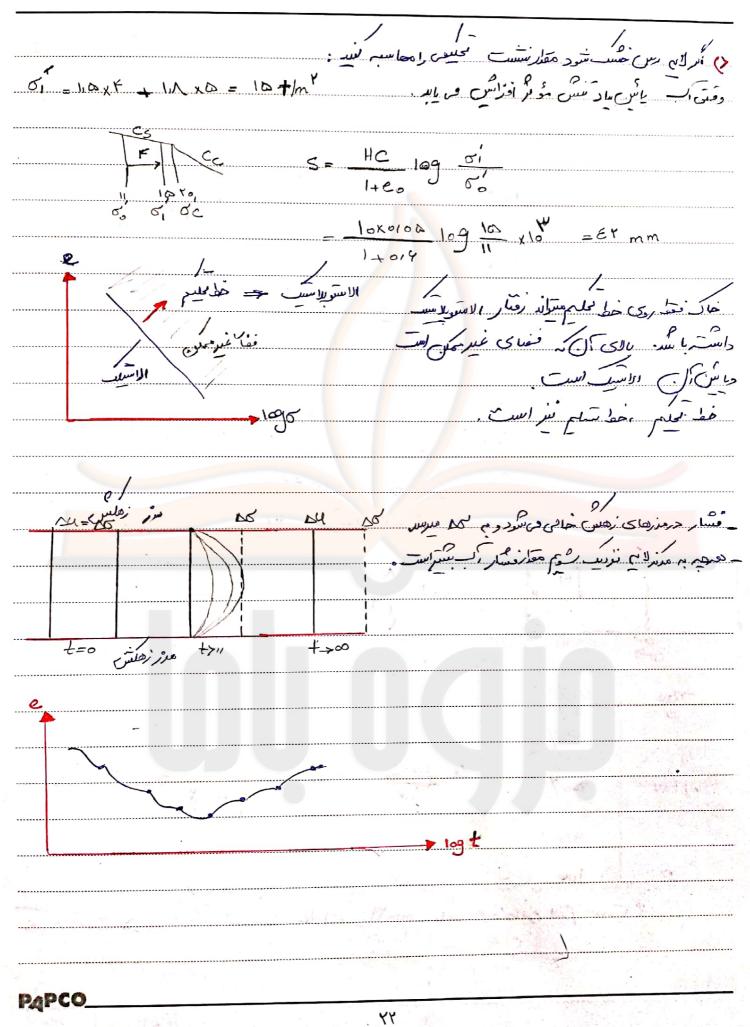

Scanned by CamScanner

50 S= CcH + PQ 109 90 8=6 CsH 0.400 5= og.d 0,700 BH 50 5 (Cslog 1+eo logg 5.+05 бс 60 مرای مما مرد معر S (Y لعطم وسم man land and ( and de J in sag anona jus U 8=1,0 +1mm (SC) 0 4m لايمين ازارها NP J tIm TCCH) 8=4 8 =11 +1m" تمليم عفايك رس اس J lo M Ssat = + f/m" لقيه خار ما سب الى طال Ì (GM) 8=11AD Hme CS=0100 dc= to Hant eo=014 Λm 2 بشيتك بار  $C_{E} = oit \qquad G_{r} = A \times 10^{-20} \text{ m/month}$ **APCO** 

4

# Scanned by CamScanner

)

Date 5= 1CGH 1+ed 5'0 + DO') ~~> 1+ NOt shere Y 0. 10 XK + Y-1) x 0 = 11 +1m 700 طاسرى نسب محلوم لايم رس ما فقى الملد احداى م P-- 1 الغرا Chief & DS= 9 + Ini S= CsH 19 dat Ad 15-9 logo  $\frac{0/0}{1+e} \approx \frac{10}{10} \frac{11+4}{11} \Rightarrow \frac{11}{11} \frac{11+4}{11} \Rightarrow \frac{11}{11} \frac{11}{11}$ 5= ی م مقدر ۲ mt ۱۸ = کم باس تحص ال حدداً حل كند S= CsH log SC + CcH log 5.+46 DE=1N S= 010 & X 10×10 109 11+9 01 × 10×10 109 14 Jeli Sc=Yo A11 15Y14 = MAT, V = MAK mm 19 +/mr John and ch Pr  $S = Cr H \log \sigma' + \delta \sigma'$   $I + C \sigma \sigma' \sigma' + \delta \sigma'$ 1090 0100 ×1.×10" 10g 19 1+014 11 147 mm 2 14 11 10 mer Los م مواجعه من تشميم مى توانيم از روس م درك لوله هاى دستماده مرديه ا 41