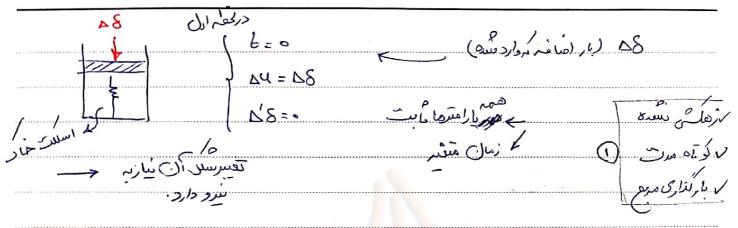

ست نه شودو نهمد ، باری بر آن وارد سدن ( zx = 6 و = 24) \* اجتی ا Control en u= 8w Z + DS ولى *بقداز لدمست* + ) ( زوال ) با خروم آب های میانی حضر های خاک و در از >0) ( D4=0, DG = DG, OG = DZ+ DG) , 4 = Juiz لالالة وك مداسر 2-1110 م جوع، مدد ار ار از از ان اند بر رک مرصت بیستری دارد برای مغلب معدی خاف این مرحد را مسمد راد. يَلَّى دارد. (خاند وتعلى الاست Ů - پير عد Ex=84=0 De 1+eo NH °CO

Scanned by CamScanner

50 S= CcH + PQ 109 90 8=6 CsH 0.400 5= og.d 0,700 BH 50 5 (Cslog 1+eo logg 5.+05 бс 60 مرای مما مرد معر S (Y لعطم وسم man land and ( and de J in sag anona jus U 8=1,0 +1mm (SC) 0 4m لايمين ازارها NP J tIm TCCH) 8=4 8 =11 +1m" تمليم عفايك رس اس J lo M Ssat = + f/m" لقيه خار ما سب الى طال Ì (GM) 8=11AD Hme CS=0100 dc= to Hant eo=014 Λm 2 بشيتك بار  $C_{E} = oit \qquad G_{r} = A \times 10^{-20} \text{ m/month}$ **APCO** 